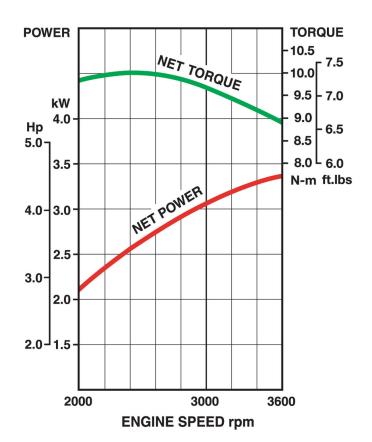

### **Performance curves**

The power rating of this engine is the Net power rating tested on a production engine and measured in accordance with SAE J1349. Actual power output will vary depending on numerous factors, including, but not limited to, the operating speed of the engine in application, environmental conditions, maintenance, and other variables.