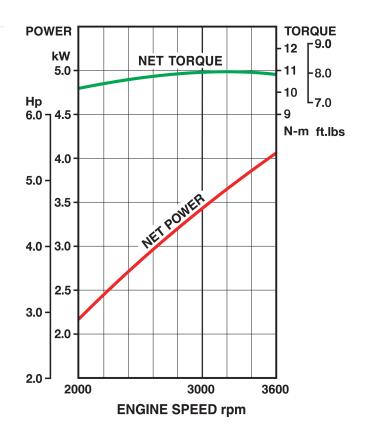

## Performance curves

The power rating of this engine is the Net power rating tested on a production engine and measured in accordance with SAE J1349. Actual power output will vary depending on numerous factors, including, but not limited to, the operating speed of the engine in application, environmental conditions, maintenance, and other variables.