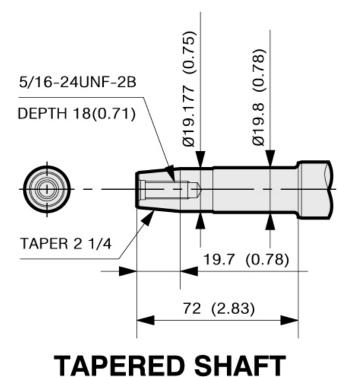

(<sup>1</sup>/<sub>90</sub>) 98.9 98.9 98.5 (2.30) 58.5 (2.30) 5716-24UNF-28 DEPTH 23(0.91)

STRAIGHT SHAFT (METRIC)

STRAIGHT SHAFT (INCH)

THREADED SHAFT