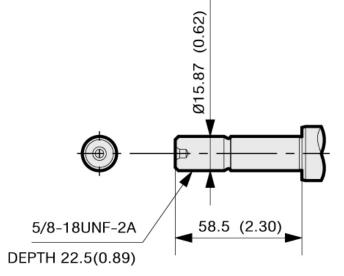

(<sup>1</sup>/<sub>90</sub>) 98.9 98.9 98.5 (2.30) 58.5 (2.30) 5716-24UNF-28 DEPTH 23(0.91)

STRAIGHT SHAFT (METRIC)

STRAIGHT SHAFT (INCH)

THREADED SHAFT