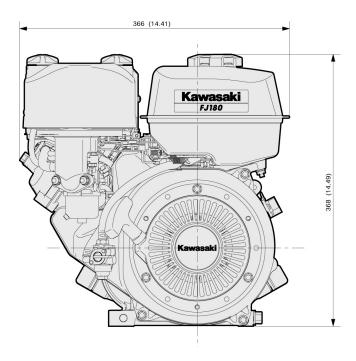

## **Technical Specifications**

| § | Engine Type                 | Air-cooled, 4-stroke, Horizontal shaft, |
|---|-----------------------------|-----------------------------------------|
|   |                             | OHV                                     |
| § | Number of cylinders         | 1                                       |
| ŝ | Bore x stroke               | 65 x 54 mm                              |
| ş | Displacement                | 179 cm <sup>3</sup>                     |
|   |                             |                                         |
| ŝ | Max. power                  | 4.1 kW (5.5 hp) / 3600 rpm              |
| § | Max. torque                 | 11.0Nm (8.1 ft.lbs) / 3200 rpm          |
| ŝ | Fuel tank capacity (litres) | 3.2 litres                              |
| § | Oil capacity (litres)       | 0.6 litres                              |
| ş | Dry weight                  | 17.5 kg                                 |
| 5 | ,                           | - 5                                     |
| § | Dimensions (L x W x H) (mm) | 304 x 366 x 370                         |
|   |                             |                                         |