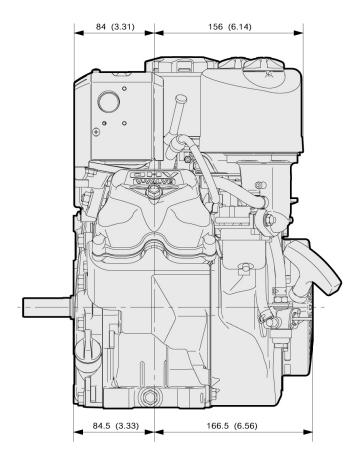

## **Technical Specifications**

| § | Engine Type                 | Air-cooled, 4-stroke, Horizontal shaft, |
|---|-----------------------------|-----------------------------------------|
|   |                             | OHV                                     |
| § | Number of cylinders         | 1                                       |
| ŝ | Bore x stroke               | 65 x 54 mm                              |
| ş | Displacement                | 179 cm <sup>3</sup>                     |
|   |                             |                                         |
| ŝ | Max. power                  | 4.1 kW (5.5 hp) / 3600 rpm              |
| § | Max. torque                 | 11.0Nm (8.1 ft.lbs) / 3200 rpm          |
| ŝ | Fuel tank capacity (litres) | 3.2 litres                              |
| § | Oil capacity (litres)       | 0.6 litres                              |
| ş | Dry weight                  | 17.5 kg                                 |
| 5 | ,                           | - 5                                     |
| § | Dimensions (L x W x H) (mm) | 304 x 366 x 370                         |
|   |                             |                                         |