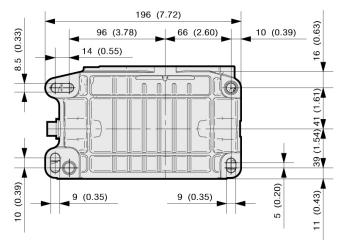

## **Technical Specifications**

| § | Engine Type                 | Air-cooled, 4-stroke, Horizontal shaft, |
|---|-----------------------------|-----------------------------------------|
|   |                             | OHV                                     |
| § | Number of cylinders         | 1                                       |
| ŝ | Bore x stroke               | 65 x 54 mm                              |
| ş | Displacement                | 179 cm <sup>3</sup>                     |
|   |                             |                                         |
| ŝ | Max. power                  | 4.1 kW (5.5 hp) / 3600 rpm              |
| § | Max. torque                 | 11.0Nm (8.1 ft.lbs) / 3200 rpm          |
| ŝ | Fuel tank capacity (litres) | 3.2 litres                              |
| § | Oil capacity (litres)       | 0.6 litres                              |
| ş | Dry weight                  | 17.5 kg                                 |
| 5 | ,                           | - 5                                     |
| § | Dimensions (L x W x H) (mm) | 304 x 366 x 370                         |
|   |                             |                                         |