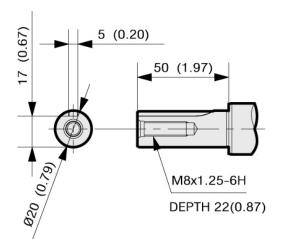

(<sup>1</sup>/<sub>90</sub>) 98.9 98.9 98.5 (2.30) 58.5 (2.30) 5716-24UNF-28 DEPTH 23(0.91)

STRAIGHT SHAFT (METRIC)

STRAIGHT SHAFT (INCH)

THREADED SHAFT