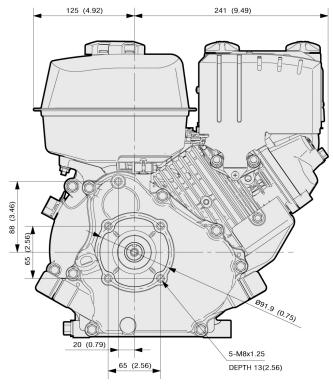

(<sup>1</sup>/<sub>90</sub>) 98.9 98.9 98.5 (2.30) 58.5 (2.30) 5716-24UNF-28 DEPTH 23(0.91)

STRAIGHT SHAFT (METRIC)

STRAIGHT SHAFT (INCH)

THREADED SHAFT